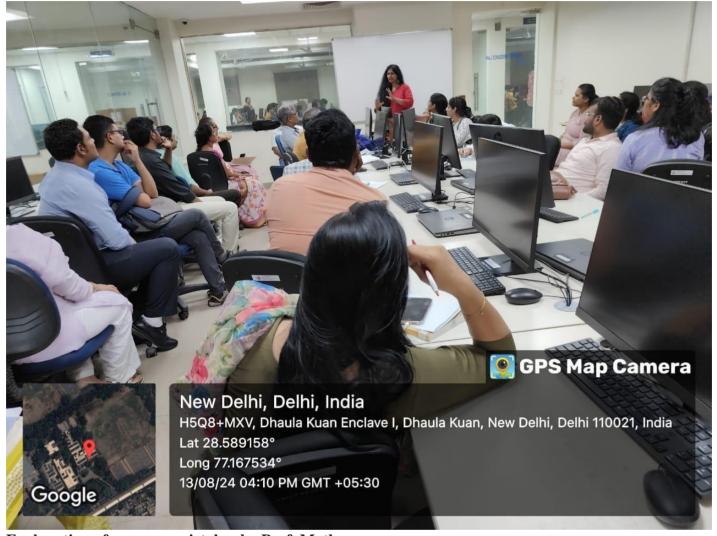

concerns of teachers regarding the filling out of Performance Based Appraisal System and Annual Performance Appraisal Report forms, essential for promotion from Level 10 to 11. Prof. Vartika Mathur and Prof. Swarn Singh provided valuable insights and guidance to the participants.



Candidates for promotion clarifying their doubts on one-to-one basis



**Prof. Vartika Mathur responding to the general queries** 

#### **Key Takeaways:**

- Clarification on the important dates/periods and required documents for promotion.
- Step-by-step explanation of filling out PBAS and APAR forms.
- Tips on how to accurately reflect performance and achievements in the forms.
- Common mistakes to avoid while filling out the forms.
- Opportunities for participants to ask questions and clear their doubts.



**Explanation of common mistakes by Prof. Mathur** 

### **Number of Participants & Name of participants**



#### ATTENDANCE SHEET

TITLE OF THE EVENT: DOUBT CLEARING SESSION FOR PROMOTION-

(ASSISTANT PROFESSOR LEVEL-I TO II)

**DATE OF THE EVENT: 13-08-2024** 

NAME OF THE DEPARTMENT/ SOCIETY: CRITERIA VI/IQAC

NAME OF THE EVENT COORDINATOR: PROF. VARTIKA MATHUR

| S.NO. | NAME OF THE FACULTY<br>MEMBER         | DEPARTMENT